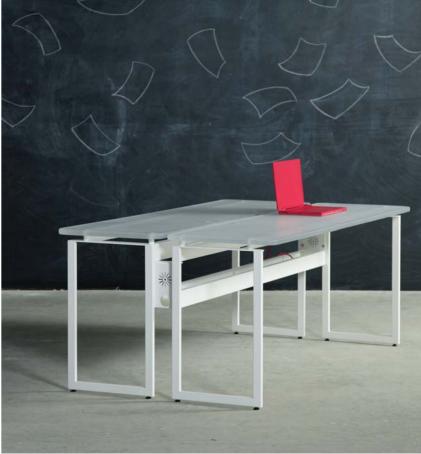

## duane

Duane's a team player. Always ready for action, this trestle-style work table huddles up to support multiple computer stations or gaming centers. With his large cable trough and split tabletop, he's prepared for whatever tools you bring to the table.

Select your metal finish for the sled base and painted flush-mounted button fasteners. Choose the size of your translucent resin or laminate top. Then tell us if you prefer power or not.