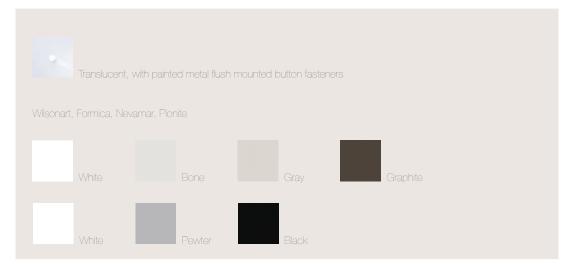

## MATERIALS & COLORS

Resir

Laminate (HPL)

Edge ABS

Metal

902 EAST 4TH STREET | LUDINGTON, MI 49431 | P 877.318.7661  $\,$  F 888.334.7107 | SPARKEOLOGY.COM Sparkeology ©2014. All rights reserved.

Select your metal finish for the sled base and painted flush-mounted button fasteners. Choose the size of your translucent resin or laminate top. Then tell us if you prefer power or not.