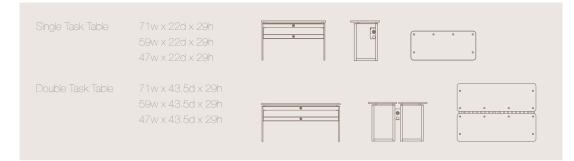

## duane

Duane's a team player. Always ready for action, this trestle-style work table huddles up to support multiple computer stations or gaming centers. With his large cable trough and split tabletop, he's prepared for whatever tools you bring to the table.



Select your metal finish for the sled base and painted flush-mounted button fasteners. Choose the size of your translucent resin or laminate top. Then tell us if you prefer power or not.

## **DIMENSIONS**



## MATERIALS & COLORS

Resir

Laminate (HPL)

Edge ABS

Metal





902 EAST 4TH STREET | LUDINGTON, MI 49431 | P 877.318.7661  $\,$  F 888.334.7107 | SPARKEOLOGY.COM Sparkeology ©2014. All rights reserved.