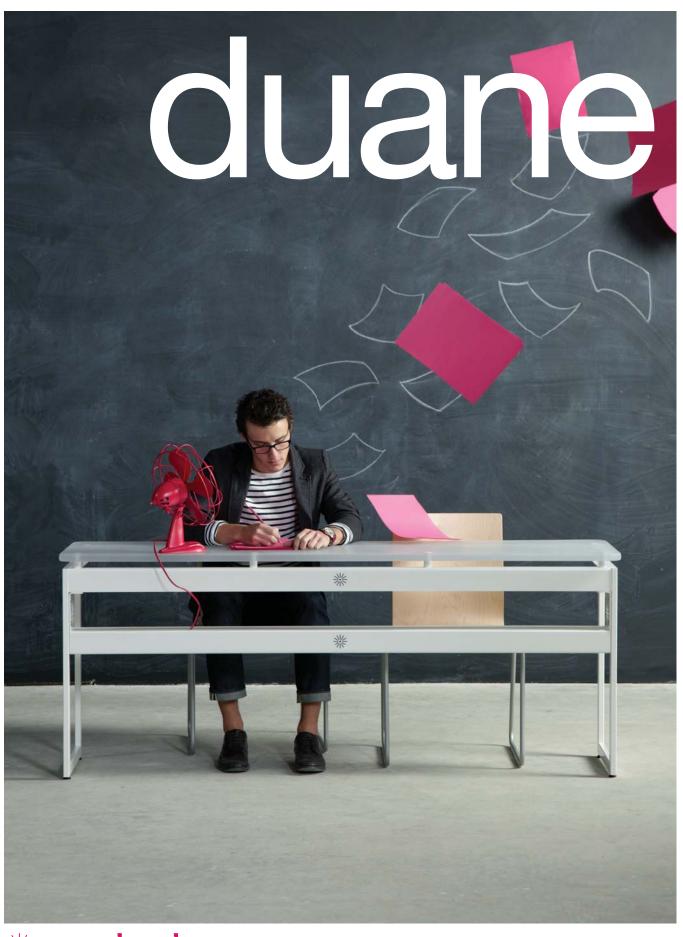

## duane

Duane's a team player. Always ready for action, this trestle-style work table huddles up to support multiple computer stations or gaming centers. With his large cable trough and split tabletop, he's prepared for whatever tools you bring to the table.

Select your metal finish for the sled base and painted flush-mounted button fasteners. Choose the size of your translucent resin or laminate top. Then tell us if you prefer power or not.