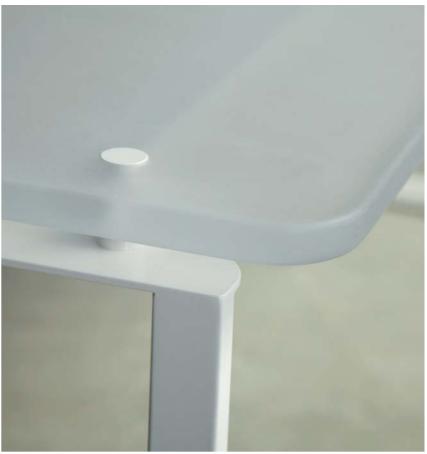

Select your metal finish for the sled base and painted flush-mounted button fasteners. Choose the size of your translucent resin or laminate top. Then tell us if you prefer power or not.

## MATERIALS & COLORS

Resir

Laminate (HPL)

Edge ABS

Metal

902 EAST 4TH STREET | LUDINGTON, MI 49431 | P 877.318.7661  $\,$  F 888.334.7107 | SPARKEOLOGY.COM Sparkeology ©2014. All rights reserved.