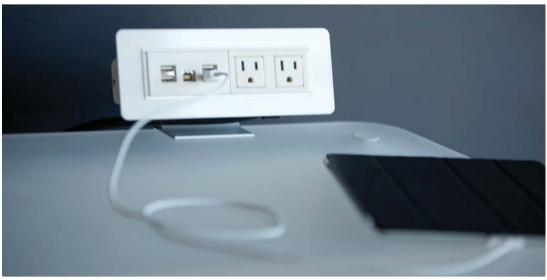

Select your metal finish for the sled base and painted flush-mounted button fasteners. Choose the size of your translucent resin or laminate top. Then tell us if you prefer power or not.