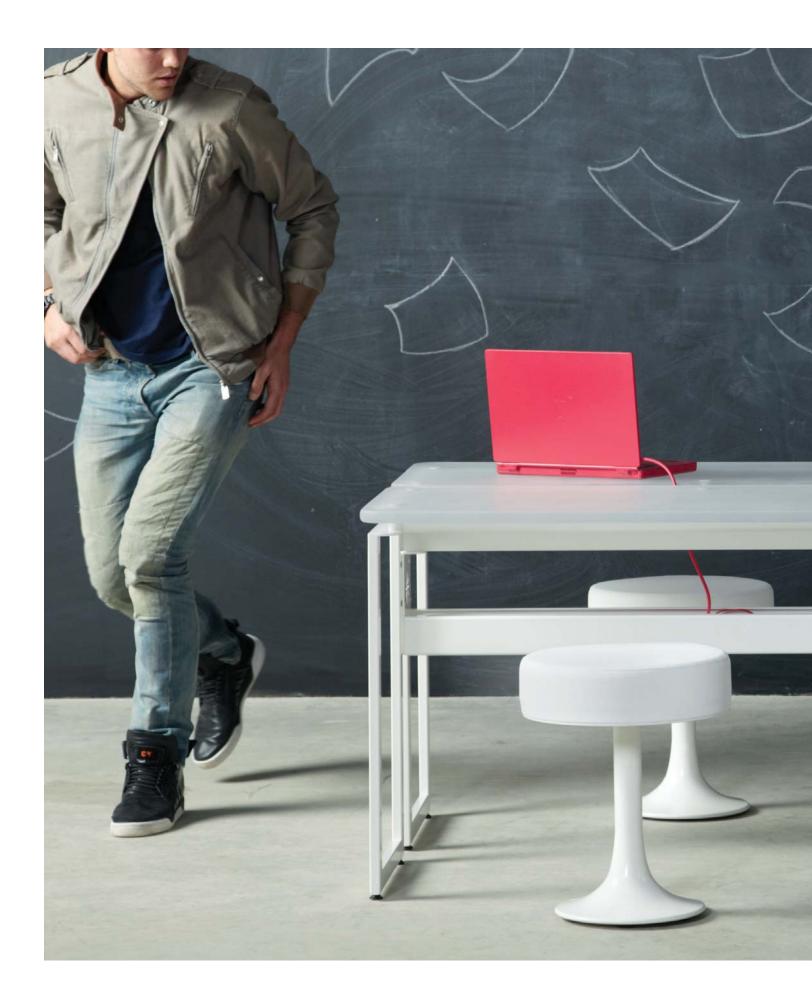

## duane

Duane's a team player. Always ready for action, this trestle-style work table huddles up to support multiple computer stations or gaming centers. With his large cable trough and split tabletop, he's prepared for whatever tools you bring to the table.

Select your metal finish for the sled base and painted flush-mounted button fasteners. Choose the size of your translucent resin or laminate top. Then tell us if you prefer power or not.