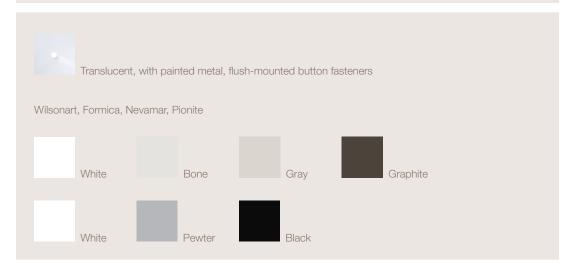

## **HOW TO SPEC**

Simple is beautiful with Stu's standard resin top and painted metal, flush-mounted button fasteners along with a metal base. But laminate tops and ABS edging give you additional options. Take your pick!

## MATERIALS & COLORS

Resin

Laminate (HPL)

Edge ABS

Metal

199 EAST 17TH STREET | HOLLAND, MI 49423 | P 877.318.7661 F 888.334.7107 | SPARKEOLOGY.COM Printed on recycled paper. Sparkeology ©2010. All rights reserved.