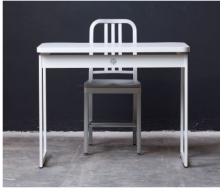

Study, work, interview, lunch... This little workhorse does any job you ask of it. With its easy sliding sled base, it can go anywhere and everywhere you do.

## **HOW TO SPEC**

Simple is beautiful with Stu's standard resin top and painted metal, flush-mounted button fasteners along with a metal base. But laminate tops and ABS edging give you additional options. Take your pick!