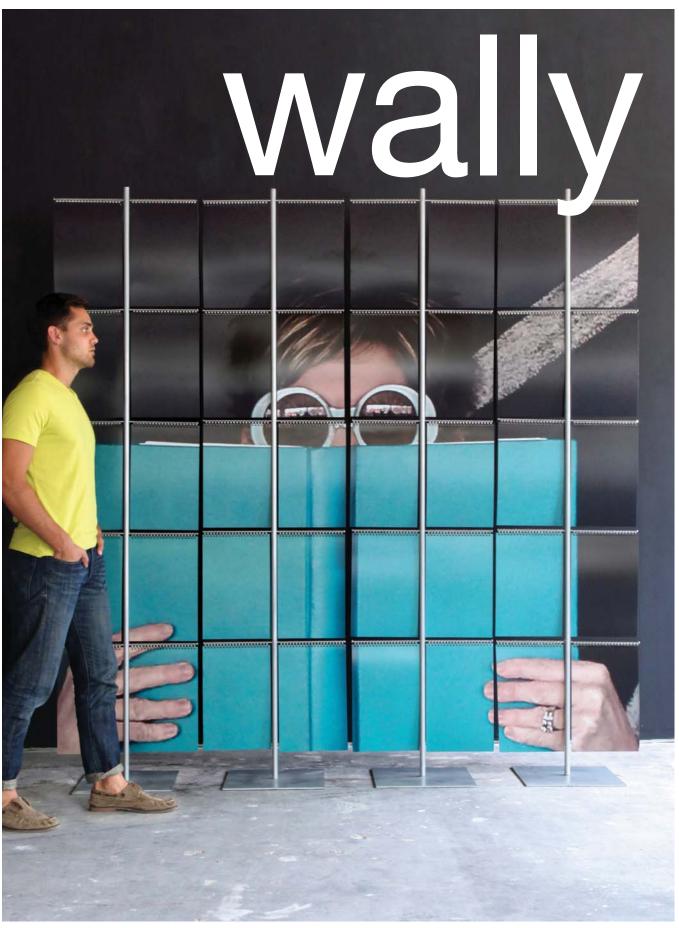

wally

It's mod. It's scalable. It's portable. And it's even reusable. Wally breaks the mold for traditional signage. It allows users to create large scale images by slipping double-sided wirebound panels or booklets over the arms of the framework.