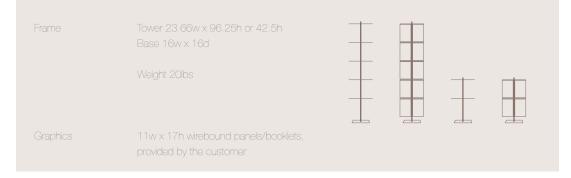

wally

It's mod. It's scalable. It's portable. And it's even reusable. Wally breaks the mold for traditional signage. It allows users to create large scale images by slipping double-sided wirebound panels or booklets over the arms of the framework.

## **HOW TO SPEC**

Select your base metal for the tower and the number of units you need. Thanks to Wally's modular, scalable approach, there's no limit to the number of towers you can put together.

## **DIMENSIONS**



## MATERIALS & COLORS

Meta









902 EAST 4TH STREET | LUDINGTON, MI 49431 | P 877.318.7661 F 888.334.7107 | SPARKEOLOGY.COM Sparkeology ©2014. All rights reserved.