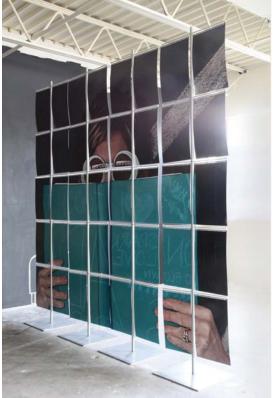

wally

It's mod. It's scalable. It's portable. And it's even reusable. Wally breaks the mold for traditional signage. It allows users to create large scale images by slipping double-sided wirebound panels or booklets over the arms of the framework.